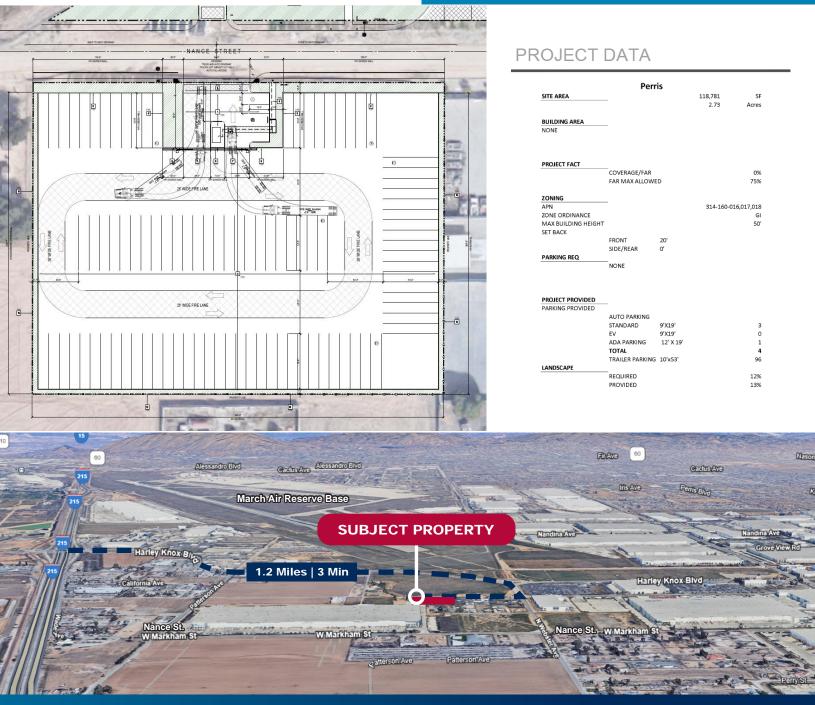

om CA DRE #01902664 CODY WOLF Executive Vice President O:909.912.0018 | M: 909.996.5760 E: cwolf@daumcommercial.com CADRE #01997598



## FOR SALE OR LEASE $\pm 2.73 AC$ **FULLY ENTITLED TRUCK FACILITY**



## **PROPERTY HIGHLIGHTS**



±2.73 AC Truck Facility



96 Trailer Stalls



Automobile Parking Stalls



Zoning



4







500000

14'

Front Screening Wall

**Fully Secured** 

**Security** 

**Booth** 

Yard



### FOR MORE INFORMATION PLEASE CONTACT:

### **MARK SCHAFER**

Executive Vice President | Principal O: 909.652.9052 | M: 949.923.9890 E: mschafer@daumcommercial.com CA DRE #01902664

### CODY WOLF

**Executive Vice President** O:909.912.0018 | M: 909.996.5760 E: cwolf@daumcommercial.com CADRE #01997598



## FOR SALE OR LEASE

# **± 2.73 AC** FULLY ENTITLED TRUCK FACILITY



### FOR MORE INFORMATION PLEASE CONTACT:

#### MARK SCHAFER

Executive Vice President | Principal O: 909.652.9052 | M: 949.923.9890 E: mschafer@daumcommercial.com CA DRE #01902664

#### CODY WOLF

Executive Vice President O:909.912.0018 | M: 909.996.5760 E: cwolf@daumcommercial.com CADRE #01997598



## FOR SALE OR LEASE

## NANCE ST PERRIS, CA 92571

# **± 2.73 AC** FULLY ENTITLED TRUCK FACILITY



### FOR MORE INFORMATION PLEASE CONTACT:

#### MARK SCHAFER

Executive Vice President | Principal O: 909.652.9052 | M: 949.923.9890 E: mschafer@daumcommercial.com CA DRE #01902664 CODY WOLF Executive Vice President O:909.912.0018 | M: 909.996.5760 E: cwolf@daumcommercial.com CADRE #01997598