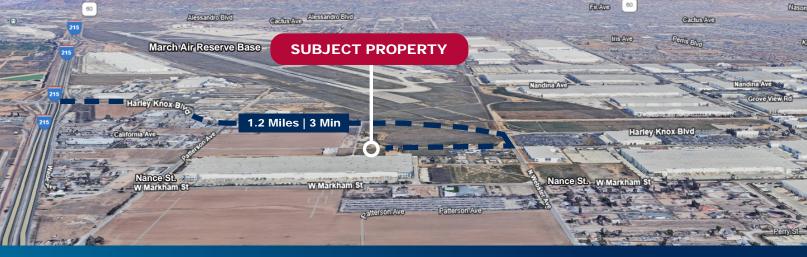

## FOR SALE OR LEASE $\pm 1.82 AC$ **FULLY ENTITLED TRUCK FACILITY**



## **PROPERTY HIGHLIGHTS**



±11,700 SF



Maintenance Building



1,800 SF Office Space



24'



**Clear Height** 

12'x14'





16 Automobile Parking Stalls

±1.82 AC

Truck Facility

GI Zoning



## FOR MORE INFORMATION PLEASE CONTACT:

### **MARK SCHAFER**

Executive Vice President | Principal O: 909.652.9052 | M: 949.923.9890 E: mschafer@daumcommercial.com CA DRE #01902664

### CODY WOLF

**Executive Vice President** O:909.912.0018 | M: 909.996.5760 E: cwolf@daumcommercial.com CADRE #01997598





## FOR SALE OR LEASE ± 1.82 AC FULLY ENTITLED TRUCK FACILITY





### FOR MORE INFORMATION PLEASE CONTACT:

#### MARK SCHAFER

Executive Vice President | Principal O: 909.652.9052 | M: 949.923.9890 E: mschafer@daumcommercial.com CA DRE #01902664 CODY WOLF

Executive Vice President O:909.912.0018 | M: 909.996.5760 E: cwolf@daumcommercial.com CADRE #01997598



## FOR SALE OR LEASE

## NANCE ST PERRIS, CA 92571

# **± 1.82 AC** FULLY ENTITLED TRUCK FACILITY



### FOR MORE INFORMATION PLEASE CONTACT:

#### MARK SCHAFER

Executive Vice President | Principal O: 909.652.9052 | M: 949.923.9890 E: mschafer@daumcommercial.com CA DRE #01902664 CODY WOLF Executive Vice President O:909.912.0018 | M: 909.996.5760 E: cwolf@daumcommercial.com CADRE #01997598



## FOR SALE OR LEASE $\pm 2.73 AC$ **FULLY ENTITLED TRUCK FACILITY**



## **PROPERTY HIGHLIGHTS**



±2.7