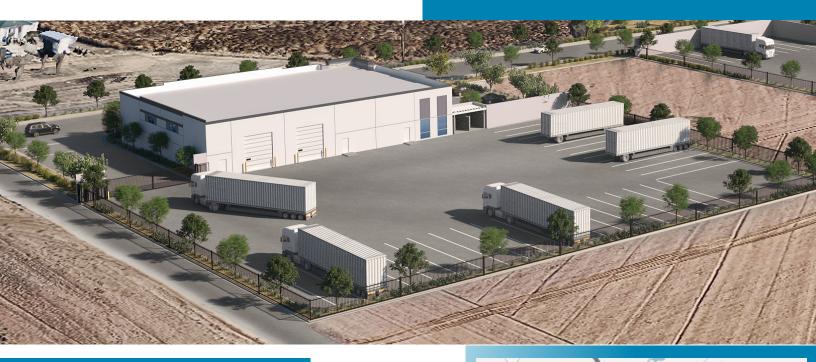

## FOR SALE OR LEASE $\pm 2.73 AC$ **FULLY ENTITLED TRUCK FACILITY**

## **PROPERTY HIGHLIGHTS**

±2.73 AC Truck Facility

96 Trailer Stalls

Automobile Parking Stalls

Zoning

4

500000

14'

Front Screening Wall

**Fully Secured** 

**Security** 

**Booth** 

Yard