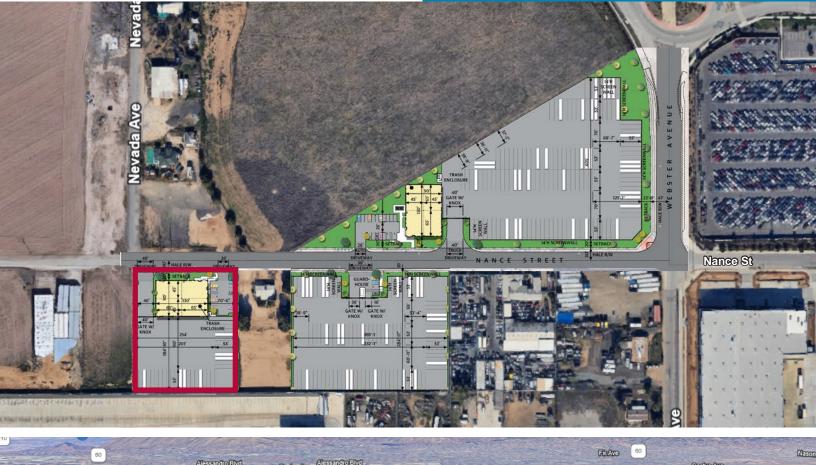

±1.82 AC

Truck Facility

GI Zoning

## **PROPERTY HIGHLIGHTS**

±2.73 AC Truck Facility

96 Trailer Stalls

Automobile Parking Stalls

Zoning

4

500000

14'