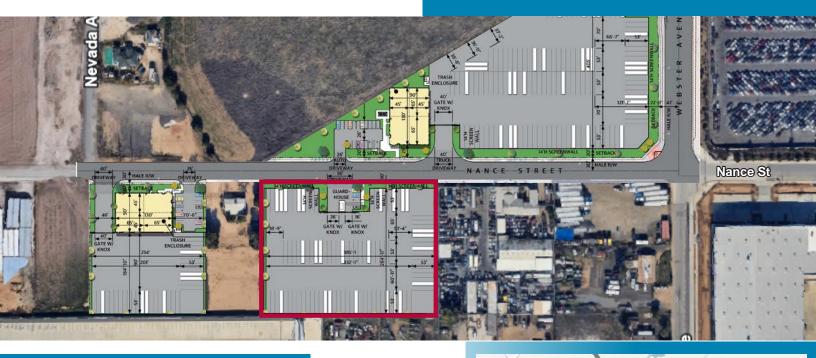

## FOR SALE OR LEASE $\pm 2.73 AC$ **FULLY ENTITLED TRUCK FACILITY**

## **PROPERTY HIGHLIGHTS**

±2.73 AC Truck Facility

96 Trailer Stalls

Automobile Parking Stalls

Zoning

4

500000

14'

Front Screening Wall

**Fully Secured** 

**Security** 

**Booth** 

Yard