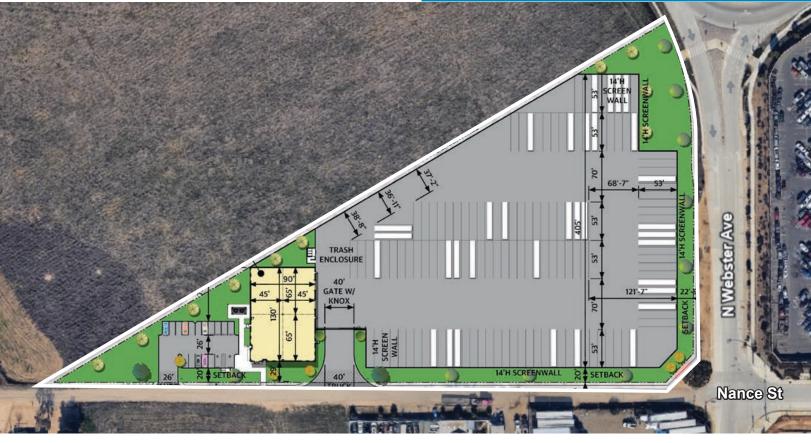

#### **PROPERTY HIGHLIGHTS**

±11,700 SF
Maintenance Building

±5.18 AC
Truck Facility

**1,800 SF**Office Space

**133** Trailer Stalls

24' Clear Height

**18**Automobile Parking Stalls

2 Grade Level Doors 12'x14'

**GI** Zoning