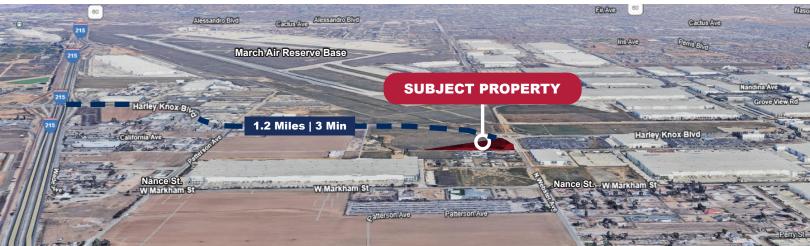

### NW CORNER OF WEBSTER AVE & NANCE ST PERRIS, CA 92571

FOR SALE OR LEASE

## ± 5.18 AC

FULLY ENTITLED TRUCK FACILITY