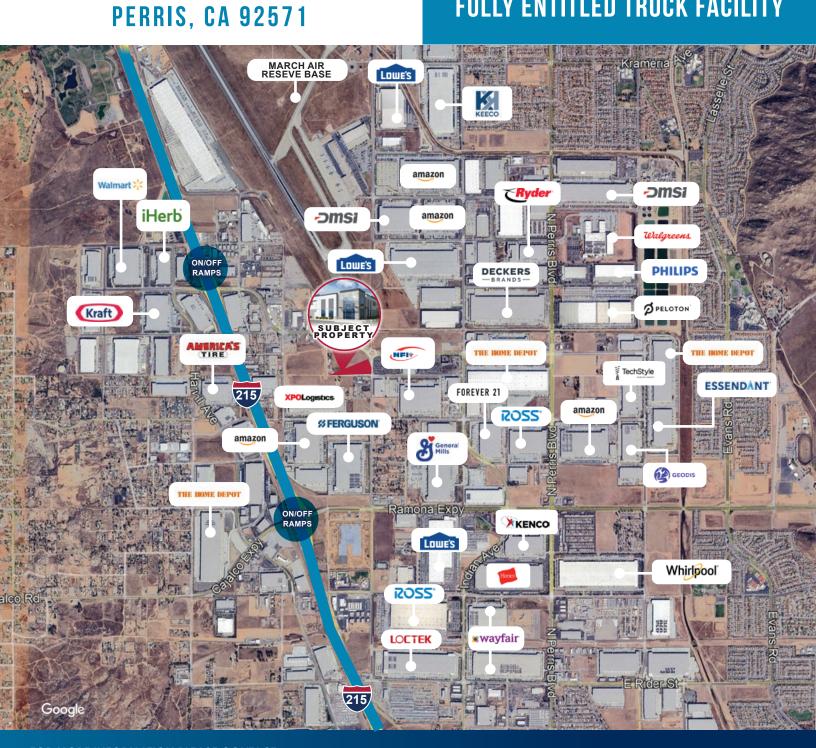

### NW CORNER OF WEBSTER AVE & NANCE ST PERRIS, CA 92571

**FOR SALE OR LEASE** 

# ± 5.18 AC

FULLY ENTITLED TRUCK FACILITY

D/AQ Corp. #01129558. Maps Courtesy ©Google & ©Microsoft. Although all information is furnished regarding for sale, rental or financing is from sources deemed reliable, such information has not been verified and no express representation is made nor is any to be implied as to the accuracy thereof, and it is submitted subject to errors, omissions, changes of price, rental or other conditions, prior sale, lease or financing, or withdrawal without notice.