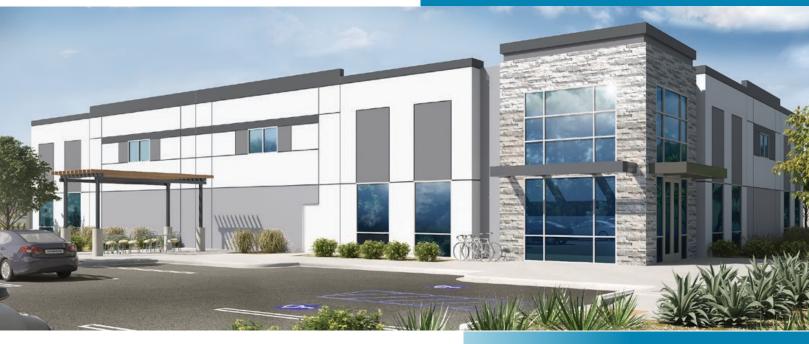

### NW CORNER OF WEBSTER AVE & NANCE ST PERRIS, CA 92571

FOR SALE OR LEASE

## ± 5.18 AC

FULLY ENTITLED TRUCK FACILITY

#### **PROPERTY HIGHLIGHTS**

±11,700 SF
Maintenance Building

±5.18 AC
Truck Facility

**1,800 SF**Office Space

**133** Trailer Stalls

24' Clear Height

**18**Automobile Parking Stalls

2 Grade Level Doors 12'x14'