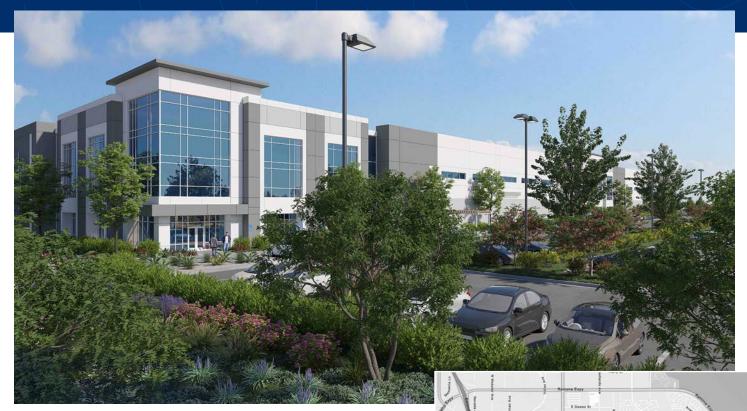

Placentia Ave & Wilson Ave | Perris, CA

# ±27.91 Acres ±578,265 SF

## **Property Highlights**

- » Entitling to Build a Brand New, ±578,265 SF Freestanding Building
- » APN 300-210-026, 027, 028, 006, 007, 008, 009 and 010
- » Zoning: Light Industrial PVCC SP Perris Valley Commerce Center
- » Permitted Land Use: Warehouse, Office as Permitted
- » 104 Dock High Doors
- » Three (3) Ground Level Doors
- » Cross Dock Loading
- » Truck Court Depth 185'