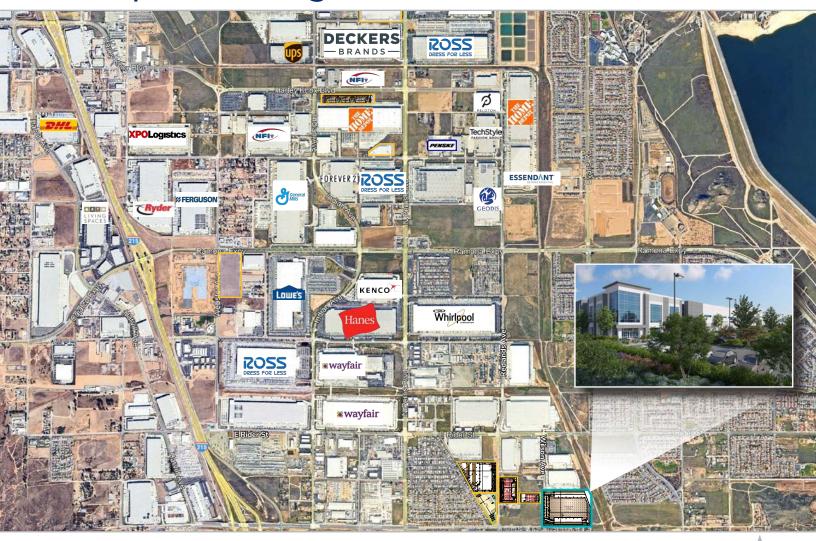

yates@streamrealty.com T 909.970.6204

Lic. 01708615

#### Stefan Pastor, SIOR®

#### **EXECUTIVE VICE PRESIDENT**

stefan.pastor@streamrealty.com T 909.970.6203 Lic. 01903973

#### Ian Armbruster

#### **VICE PRESIDENT**

ian.armbruster@streamrealty.com T 909.549.0655 Lic. 0215900

Copyright © 2025 Stream Realty Partners, All rights reserved. The information contained herein was obtained from sources believed reliable; however, Stream Realty Partners, L.P. make no guarantees, warranties or representations as to the completeness or accuracy thereof. The presentation of this property is submitted subject to



errors, change of price, or conditions, prior sale or lease, or withdrawal without notice.

Placentia Ave & Wilson Ave | Perris, CA

±27.91 Acres ±578,265 SF

## Corporate Neighbors



For more information, please contact:

#### **Brad Yates, SIOR®**

#### **EXECUTIVE VICE PRESIDENT**

brad.yates@streamrealty.com T 909.970.6204 Lic. 01708615

#### Stefan Pastor, SIOR®

#### **EXECUTIVE VICE PRESIDENT**

stefan.pastor@streamrealty.com T 909.970.6203 Lic. 01903973

#### Ian Armbruster

#### **VICE PRESIDENT**

ian.armbruster@streamrealty.com T 909.549.0655

Lic. 0215900

Copyright © 2025 Stream Realty Partners, All rights reserved. The information contained herein was obtained from sources believed reliable; however, Stream Realty Partners, L.P. make no guarantees, warranties or representations as to the completeness or accuracy thereof. The presentation of this property is submitted subject to errors, change of price, or conditions, prior sale or lease, or withdrawal wi