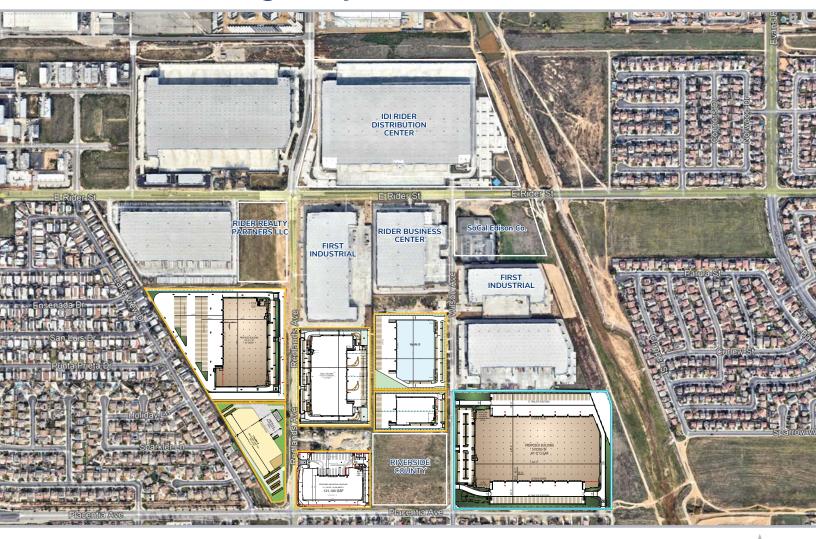

PRESIDENT

brad.yates@streamrealty.com T 909.970.6204 Lic. 01708615 Stefan Pastor, SIOR®

**EXECUTIVE VICE PRESIDENT** 

stefan.pastor@streamrealty.com T 909.970.6203

Lic. 01903973

lan Armbruster

**VICE PRESIDENT** 

ian.armbruster@streamrealty.com

T 909.549.0655

Lic. 0215900

Copyright © 2025 Stream Realty Partners, All rights reserved. The information contained herein was obtained from sources believed reliable; however, Stream Realty Partners, L.P. make no guarantees, warranties or representations as to the completeness or accuracy thereof. The presentation of this property is submitted subject to errors, change of price, or conditions, prior sale or lease, or withdrawal without notice.



Placentia Ave & Wilson Ave | Perris, CA

±27.91 Acres ±578,265 SF

## Surrounding Projects



For more information, please contact:

#### Brad Yates, SIOR®

#### **EXECUTIVE VICE PRESIDENT**

brad.yates@streamrealty.com T 909.970.6204

Lic. 01708615

#### Stefan Pastor, SIOR®

#### **EXECUTIVE VICE PRESIDENT**

stefan.pastor@streamrealty.com T 909.970.6203 Lic. 01903973

#### Ian Armbruster

#### **VICE PRESIDENT**

ian.armbruster@streamrealty.com T 909.549.0655 Lic. 0215900

Copyright © 2025 Stream Realty Partners, All rights reserved. The information contained herein was obtained from sources believed reliable; however, Stream Realty Partners, L.P. make no guarantees, warranties or representations as to the completeness or accuracy thereof. The presentation of this property is submitted subject to



errors, change of price, or conditions, prior sale or lease, or withdrawal wit