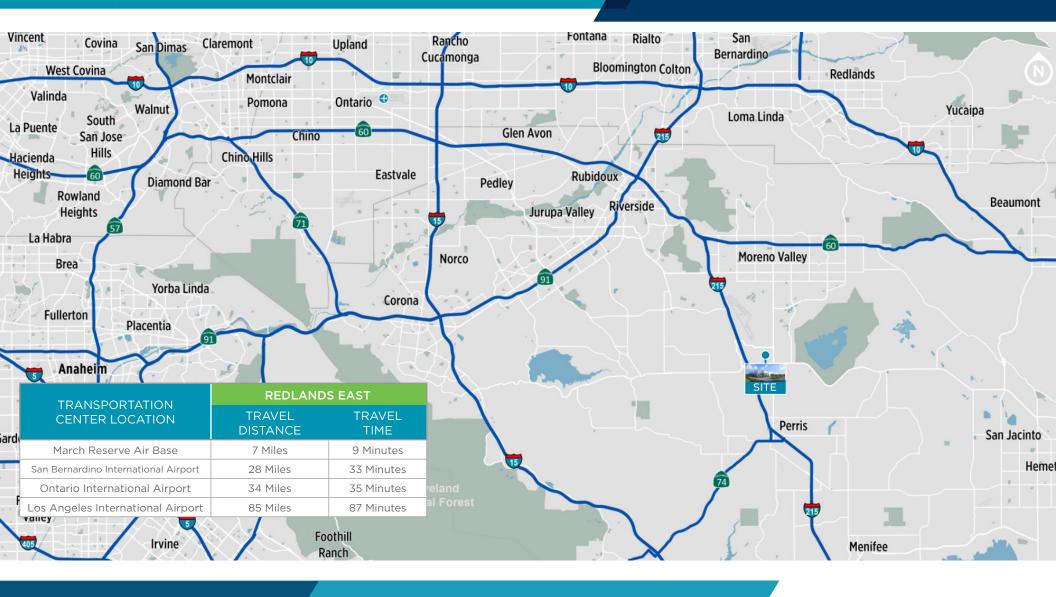

olumn Spacing



101 Auto Parking Stalls



2% Acrylic Dome Skylight



47 Trailer Stalls



185' Secured & Gated Concrete Truck Court



White Scrim Ceiling Foil





### **3045 Redlands Avenue**

PERRIS, CALIFORNIA 92571

**SITE PLAN** 





TAL SIGLAR, CCIM 909.942.4680 tal.siglar@cushwake.com License 01229412 DANIEL WAHL 909.942.4651 daniel.wahl@cushwake.com License 02053165





### **3045 Redlands Avenue**

PERRIS, CALIFORNIA 92571

#### **OFFICE PLAN**









### **3045 Redlands Avenue**

PERRIS, CALIFORNIA 92571

#### **SURROUNDING PROJECTS**





TAL SIGLAR, CCIM 909.942.4680 tal.siglar@cushwake.com License 01229412 DANIEL WAHL 909.942.4651 daniel.wahl@cushwake.com License 02053165





#### **3045 Redlands Avenue**

PERRIS, CALIFORNIA 92571

### 254,750 SF Industrial Building





TAL SIGLAR, CCIM 909.942.4680 tal.siglar@cushwake.com License 01229412 DANIEL WAHL 909.942.4651 daniel.wahl@cushwake.com License 02053165





#### **3045 Redlands Avenue**

PERRIS, CALIFORNIA 92571

## 254,750 SF Industrial Building





TAL SIGLAR, CCIM 909.942.4680 tal.siglar@cushwake.com License 01229412 DANIEL WAHL 909.942.4651 daniel.wahl@cushwake.com License 02053165









TAL SIGLAR, CCIM 909.942.4680 tal.siglar@cushwake.com License 01229412 DANIEL WAHL 909.942.4651 daniel.wahl@cushwake.com License 02053165 Proudly Owned by a Joint Venture Between





©2022 Cushman & Wakefield. All rights reserved. The information contained in this communication is strictly confidential. This information has been obtained from sources believed to be reliable but has not been verified. NO WA