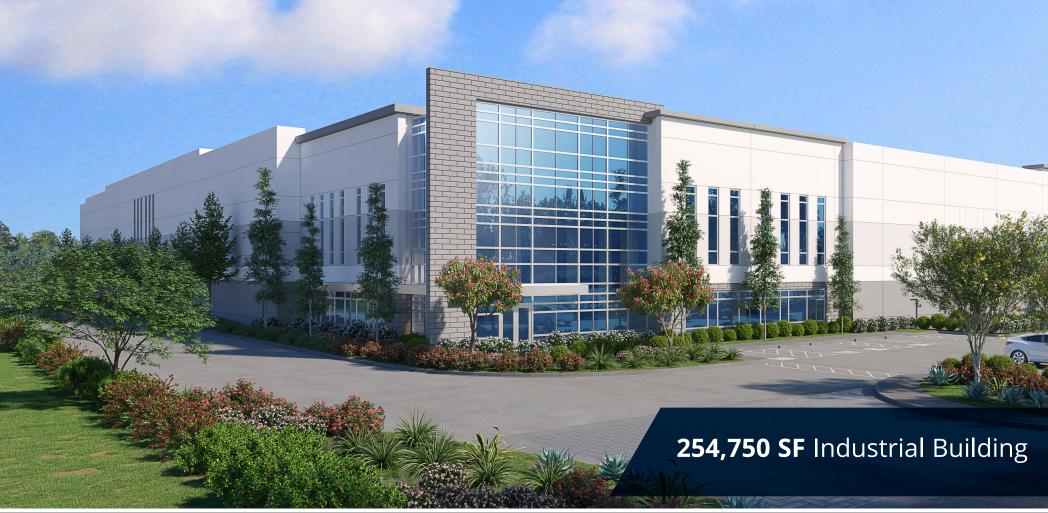

### 254,750 SF Industrial Building

#### **BUILDING FEATURES**

254,750 SF Buildings

8,620 SF Deluxe Office Area

40' Minimum Clear Height

ESFR Sprinkler System (K-25@45 psi)

1,200 Amps (4,000 UGPS)

LED Warehouse Lights

31 Dock High Doors (9'x10')

2 Ground Level Doors (12'X14')

60'x56' Column Spacing

101 Auto Parking Stalls

2% Acrylic Dome Skylight

47 Trailer Stalls

185' Secured & Gated Concrete Truck Court

White Scrim Ceiling Foil