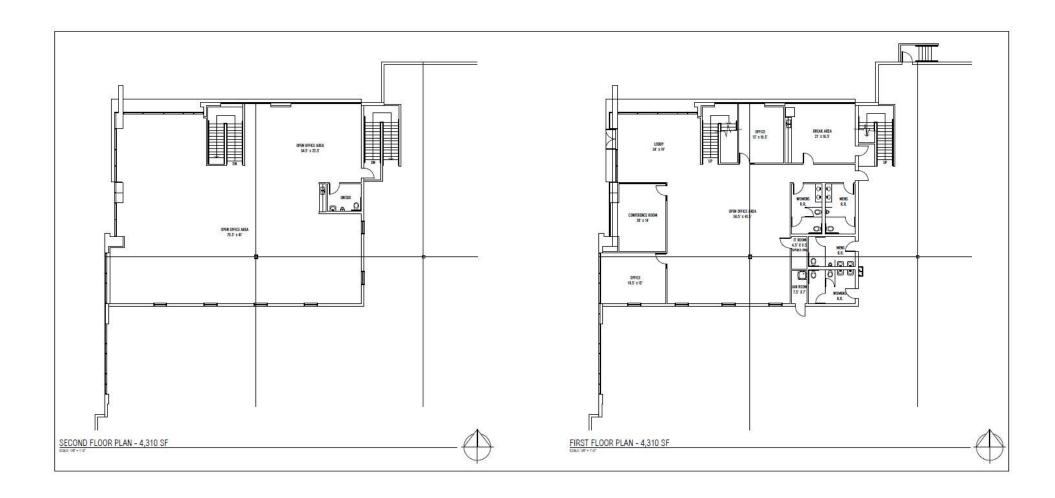

, CALIFORNIA 92571

### 254,750 SF Industrial Building

#### **BUILDING FEATURES**



254,750 SF Buildings



8,620 SF Deluxe Office Area



40' Minimum Clear Height



ESFR Sprinkler System (K-25@45 psi)



1,200 Amps (4,000 UGPS)



LED Warehouse Lights





31 Dock High Doors (9'x10')



2 Ground Level Doors (12'X14')



60'x56' Column Spacing



101 Auto Parking Stalls



2% Acrylic Dome Skylight



47 Trailer Stalls



185' Secured & Gated Concrete Truck Court



White Scrim Ceiling Foil





### **3045 Redlands Avenue**

PERRIS, CALIFORNIA 92571

**SITE PLAN** 





TAL SIGLAR, CCIM 909.942.4680 tal.siglar@cushwake.com License 01229412 DANIEL WAHL 909.942.4651 daniel.wahl@cushwake.com License 02053165





### **3045 Redlands Avenue**

PERRIS, CALIFORNIA 92571

#### **OFFICE PLAN**









### **3045 Redlands Avenue**

PERRIS, CALIFORNIA 92571

#### **SURROUNDING PROJECTS**





TAL SIGLAR, CCIM 909.942.4680 tal.siglar@cushwake.com License 01229412 DANIEL WAHL 909.942.4651 daniel.wahl@cushwake.com License 02053165





#### **3045 Redlands Avenue**

PERRIS, CALIFORNIA 92571

### 254,750 SF Industrial Building





TAL SIGLAR, CCIM 909.942.4680 tal.siglar@cushwake.com License 01229412 DANIEL WAHL 909.942.4651 daniel.wahl@cushwake.com License 02053165





#### **3045 Redlands Avenue**

PERRIS, CALIFORNIA 92571

## 254,750 SF Industrial Building





TAL SIGLAR, CCIM 909.942.4680 tal.siglar@cushwake.com License 01229412 DANIEL WAHL 909.942.4651 daniel.wahl@cushwake.com License 02053165









TAL SIGLAR, CCIM 909.942.4680 tal.siglar@cushwake.com License 01229412 DANI