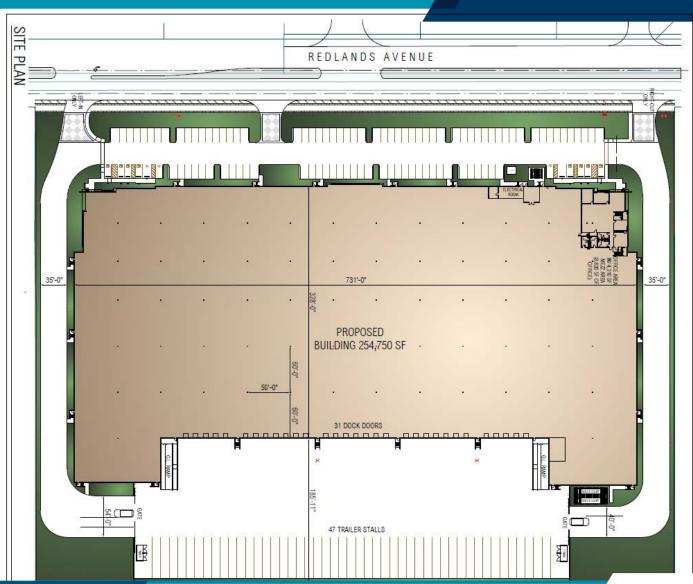

### **3045 Redlands Avenue**

PERRIS, CALIFORNIA 92571

**SITE PLAN** 

TAL SIGLAR, CCIM 909.942.4680 tal.siglar@cushwake.com License 01229412 DANIEL WAHL 909.942.4651 daniel.wahl@cushwake.com License 02053165

#### **BUILDING FEATURES**

254,750 SF Buildings

8,620 SF Deluxe Office Area

40' Minimum Clear Height

ESFR Sprinkler System (K-25@45 psi)

1,200 Amps (4,000 UGPS)

LED Warehouse Lights

31 Dock High Doors (9'x10')

2 Ground Level Doors (12'X14')

60'x56' Column Spacing

101 Auto Parking Stalls

2% Acrylic Dome Skylight

47 Trailer Stalls

185' Secured & Gated Concrete Truck Court

White Scrim Ceiling Foil