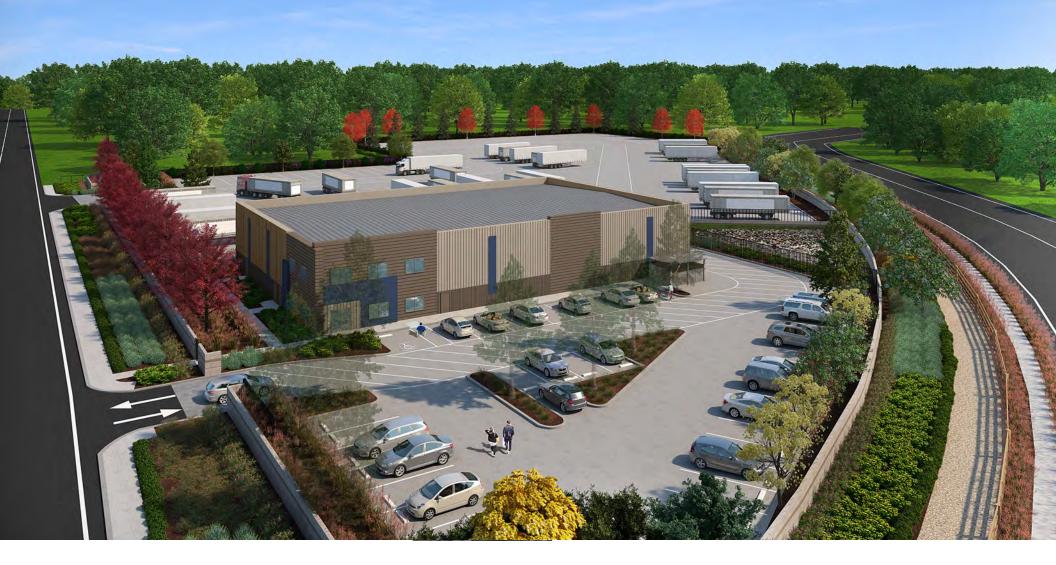

## ±7.5 ACRE TRAILER STORAGE FACILITY LOCATED IN PERRIS OPPORTUNITY ZONE

#### **FUTURE TRAILER STORAGE FACILITY**

Canyon Lake

+/- 7.5 Acre Truck Facility

Woodcrest

El Sobrante

Lake Mathews Estelle Mountain

Reserve

- +/-15,000 SF Maintenance Building
- 167 Trailer Stalls

Terra Cott

4 Ground Level Doors

- Multiple Points of Ingress and Egress
- Path of Growth Location Close to the 215 Freeway
- Located in Perris Opportunity Zone

D/AQ Corp. #01129558. Maps Courtesy ©Google & ©Microsoft. Although all information is furnished regarding for sale, rental or financing is from sources deemed reliable, such information has not been verified and no express representation is made nor is any to be implied as to the accuracy thereof, and it is submitted subject to errors, omissions, changes of price, rental or other conditions, prior sale, lease or financing, or withdrawal without notice.