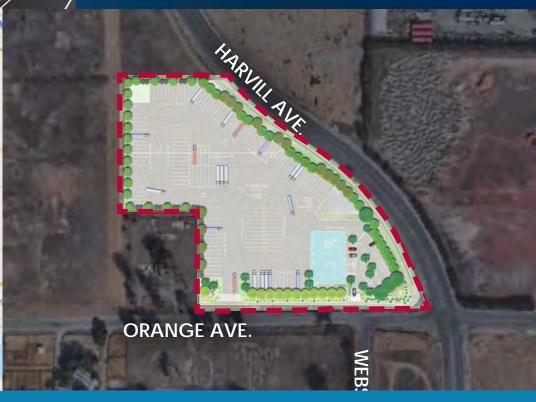

# 7.5 ACRES AVAILABLE

NWC ORANGE AVE. & HARVILL AVE | PERRIS | CA

#### **FUTURE TRAILER STORAGE FACILITY**

Canyon Lake

+/- 7.5 Acre Truck Facility

Woodcrest

El Sobrante

Lake Mathews Estelle Mountain

Reserve

- +/-15,000 SF Maintenance Building
- 167 Trailer Stalls