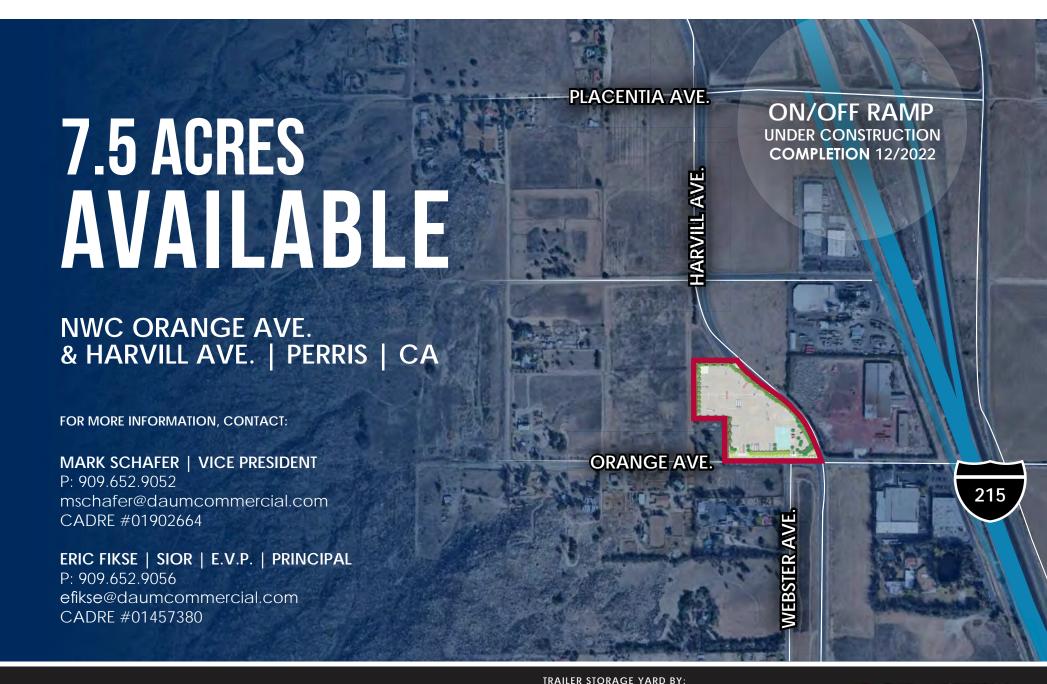

# 7.5 ACRES AVAILABLE

NWC ORANGE AVE., & HARVILL AVE., PERRIS, CA

FOR MORE INFORMATION, CONTACT:

MARK SCHAFER VICE PRESIDENT

P: 909.652.9052

mschafer@daumcommercial.com CADRE #01902664

37 (B)(E # 01702001

TRAILER STORAGE YARD BY:

ess ors, LAKE CREEK INDUSTRIAL

efikse@daumcommercial.com

**ERIC FIKSE | SIOR** 

E.V.P. | PRINCIPAL

CADRE #01457380

P: 909.652.9056

D/AQ Corp. #01129558. Maps Courtesy ©Google & ©Microsoft. Although all information is furnished regarding for sale, rental or financing is from sources deemed reliable, such information has not been verified and no express representation is made nor is any to be implied as to the accuracy thereof, and it is submitted subject to errors, omissions, changes of price, rental or other conditions, prior sale, lease or financing, or withdrawal without notice.

# 7.5 ACRES AVAILABLE

NWC ORANGE AVE. & HARVILL AVE | PERRIS | CA