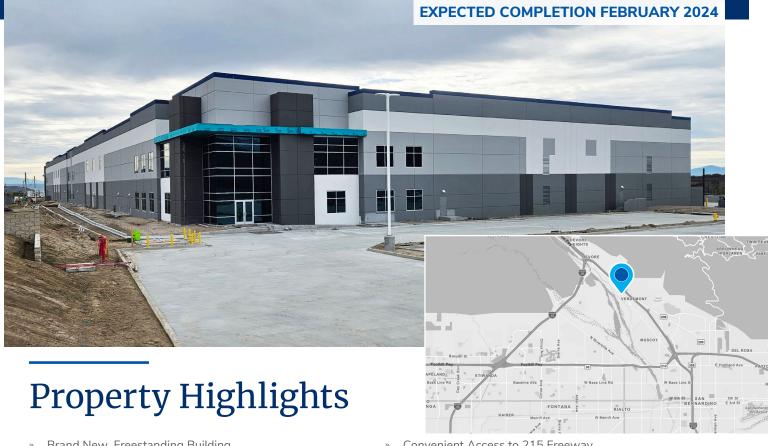

### ±211,703 SF

© 6237 N. Cajon Blvd | San Bernardino, CA 92407

- Brand New, Freestanding Building
- ±3.186 SF First Floor Office
- ±3.000 SF Mezzanine Office Space
- 36' Clear Height
- 77 Trailer Stalls
- Thirty (30) Dock Loading Doors (9' x 10')
- One (1) Drive-In Door (12' x 14')
- Elght (8) DH Doors Equiped with 35,000 lb Mechanical Levelers
- **Dock Bumpers**
- 2,000 Amps of Power
- Large Secured Yard

- Convenient Access to 215 Freeway
- 111 Auto Parking Stalls (6 Electrical Vehicle Stalls)
- LED Warehouse Lighting, Motion Sensor, at 30 FC
- Concrete Paving
- State-of-the-Art Construction
- Parcel #0262-042-41
- ESFR Sprinklers, K25.2 Sprinkler Head
- 12.34 Net Acres
- 37.29% Coverage
- 50' x 56' Typical With 60' Speed Bay Column Spacing
- 2.5% Skylights
- 7" Thick Floor Slab