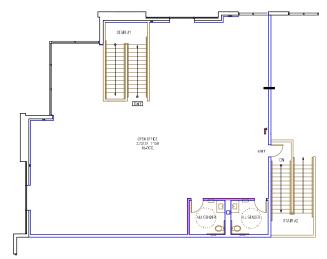

#### Office Plan

Mezzanine Area - ±3,000 SF

For more information, please contact: