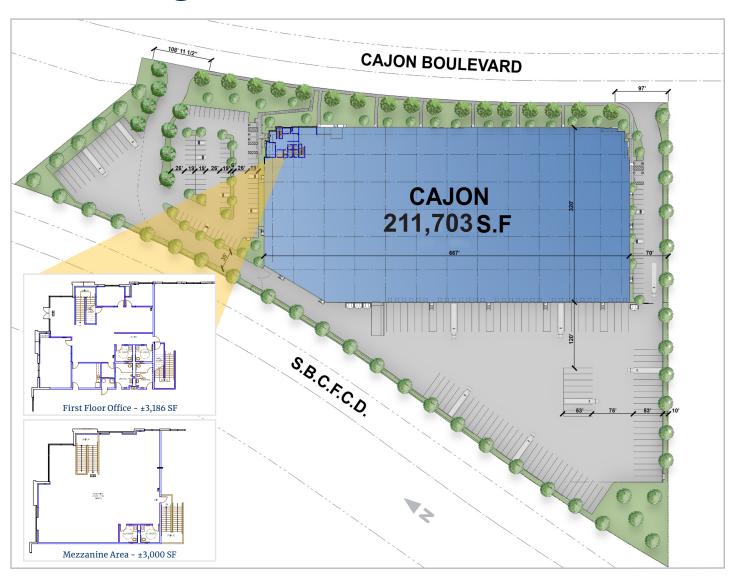

# **Building Site Plan**

For more information, please contact:

### ±211,703 SF

© 6237 N. Cajon Blvd | San Bernardino, CA 92407

- Brand New, Freestanding Building
- ±3.186 SF First Floor Office
- ±3.000 SF Mezzanine Office Space
- 36' Clear Height
- 77 Trailer Stalls
- Thirty (30) Dock Loading Doors (9' x 10')
- One (1) Drive-In Door (12' x 14')
- Elght (8) DH Doors Equiped with 35,000 lb Mechanical Levelers
- **Dock Bumpers**
- 2,000 Amps of Power
- Large Secured Yard