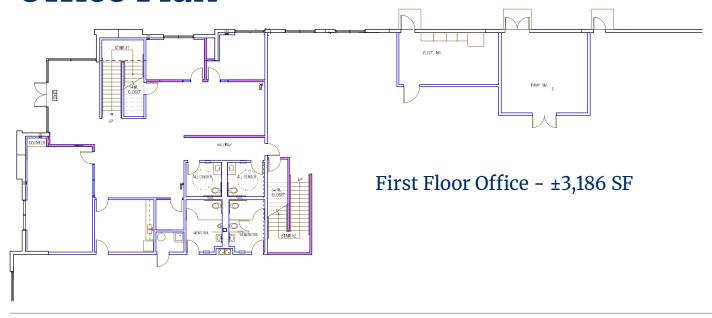

#### Office Plan

Mezzanine Area - ±3,000 SF

For more information, please contact:

### ±211,703 SF

© 6237 N. Cajon Blvd | San Bernardino, CA 92407

- Brand New, Freestanding Building
- ±3.186 SF First Floor Office
- ±3.000 SF Mezzanine Office Space
- 36' Clear Height
- 77 Trailer Stalls
- Thirty (30) Dock Loading Doors (9' x 10')
- One (1) Drive-In Door (12' x 14')
- Elght (8) DH Doors Equiped with 35,000 lb Mechanical Levelers
- **Dock Bumpers**
- 2,000 Amps of Power
- Large Secured Yard