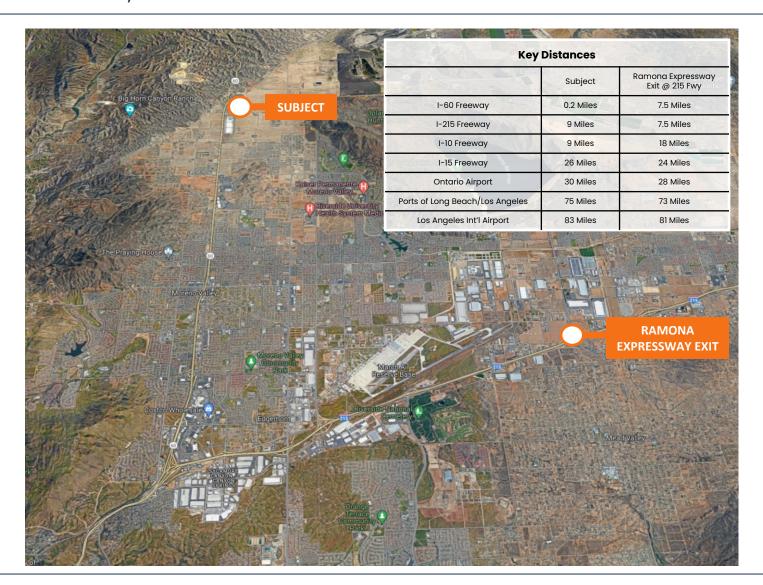

#### THE OFFERING

Southland Commercial Real Estate, Inc. is offering an opportunity to purchase approximately 22 acres of industrial land in a high demand Inland Empire location with immediate I-60 Freeway access. The site offers investors the prospect to acquire a strategic Inland Empire location just 9 miles east of the I-215 and I-60 interchange and within a specific plan that is earmarked for high cube logistics warehouse uses. The Inland Empire is the most desirable industrial market in the U.S. with a record-low second quarter vacancy rate of just 0.2% over 600M SF of product.