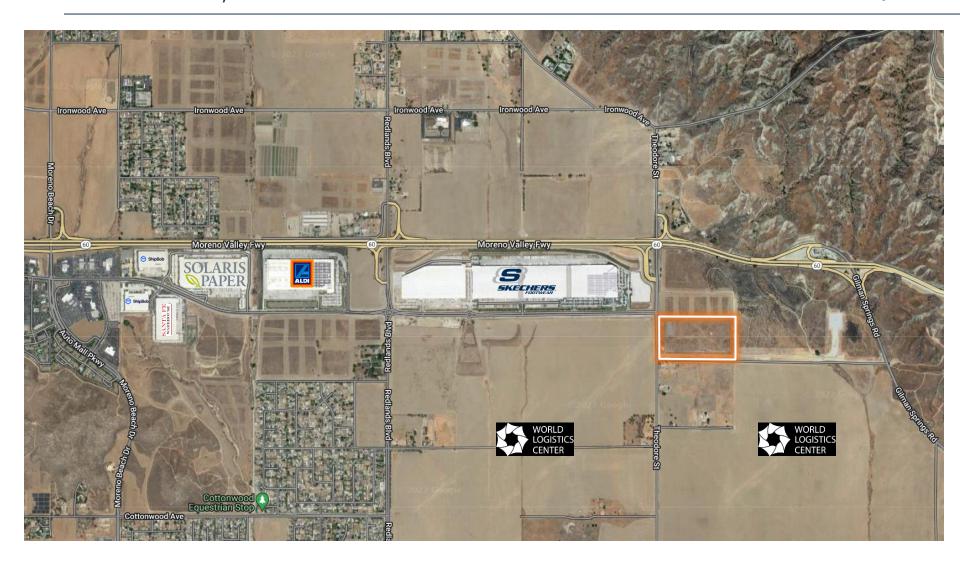

#### THE OFFERING

Southland Commercial Real Estate, Inc. is offering an opportunity to purchase approximately 22 acres of industrial land in a high demand Inland Empire location with immediate I-60 Freeway access. The site offers investors the prospect to acquire a strategic Inland Empire location just 9 miles east of the I-215 and I-60 interchange and within a specific plan that is earmarked for high cube logistics warehouse uses. The Inland Empire is the most desirable industrial market in the U.S. with a record-low second quarter vacancy rate of just 0.2% over 600M SF of product.

A conceptual plan has been developed that would deliver to the site a +/- 500,000 SF warehouse. As of today there is no vacancy in the 500,000 SF or larger size range in all of the Inland Empire.

| Address:  | 30050 Eucalyptus Avenue<br>Moreno Valley, CA 92555                                                            |
|-----------|---------------------------------------------------------------------------------------------------------------|
| Lot Size: | 963,423 SF or 22.117 AC (Net)                                                                                 |
| APN:      | 422-040-014                                                                                                   |
| Zoning:   | "LD" or Logistics Development as part of<br>The World Logistics Center Specific Plan<br>City of Moreno Valley |