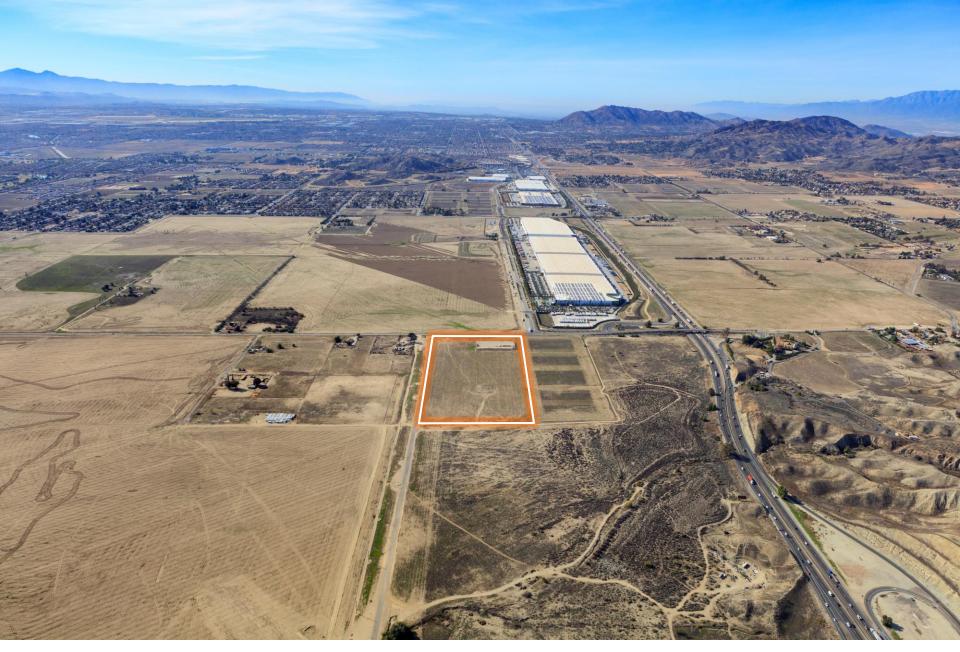

#### THE OFFERING

Southland Commercial Real Estate, Inc. is offering an opportunity to purchase approximately 22 acres of industrial land in a high demand Inland Empire location with immediate I-60 Freeway access. The site offers investors the prospect to acquire a strategic Inland Empire location just 9 miles east of the I-215 and I-60 interchange and within a specific plan that is earmarked for high cube logistics warehouse uses. The Inland Empire is the most desirable industrial market in the U.S. with a record-low second quarter vacancy rate of just 0.2% over 600M SF of product.

A conceptual plan has been developed that would deliver to the site a +/- 500,000 SF warehouse. As of today there is no vacancy in the 500,000 SF or larger size range in all of the Inland Empire.

| Address:  | 30050 Eucalyptus Avenue<br>Moreno Valley, CA 92555                                                            |
|-----------|---------------------------------------------------------------------------------------------------------------|
| Lot Size: | 963,423 SF or 22.117 AC (Net)                                                                                 |
| APN:      | 422-040-014                                                                                                   |
| Zoning:   | "LD" or Logistics Development as part of<br>The World Logistics Center Specific Plan<br>City of Moreno Valley |