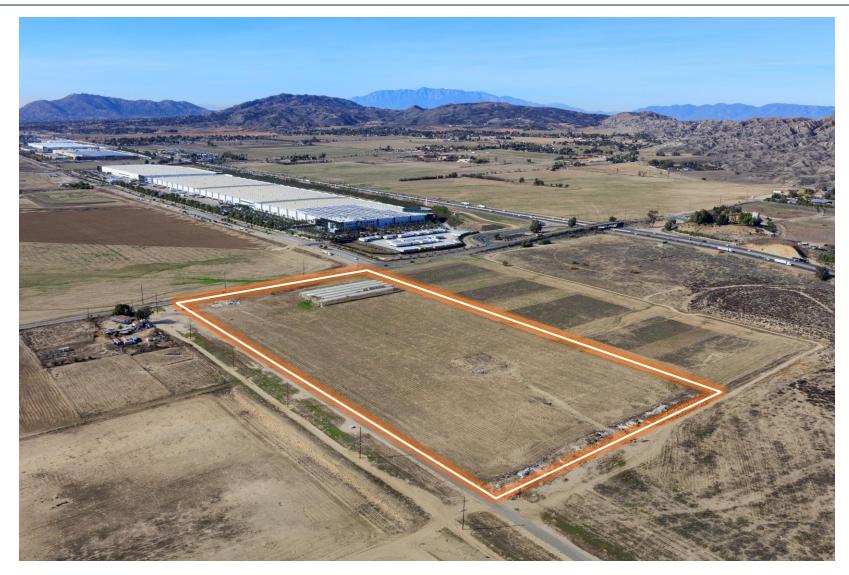

#### THE OFFERING

Southland Commercial Real Estate, Inc. is offering an opportunity to purchase approximately 22 acres of industrial land in a high demand Inland Empire location with immediate I-60 Freeway access. The site offers investors the prospect to acquire a strategic Inland Empire location just 9 miles east of the I-215 and I-60 interchange and within a specific plan that is earmarked for high cube logistics warehouse uses. The Inland Empire is the most desirable industrial market in the U.S. with a record-low second quarter vacancy rate of just 0.2% over 600M SF of product.

A conceptual plan has been developed that would deliver to the site a +/- 500,000 SF warehouse. As of today there is no vacancy in the 500,000 SF or larger size range in all of the Inland Empire.

| Address:  | 30050 Eucalyptus Avenue<br>Moreno Valley, CA 92555                                                            |
|-----------|---------------------------------------------------------------------------------------------------------------|
| Lot Size: | 963,423 SF or 22.117 AC (Net)                                                                                 |
| APN:      | 422-040-014                                                                                                   |
| Zoning:   | "LD" or Logistics Development as part of<br>The World Logistics Center Specific Plan<br>City of Moreno Valley |