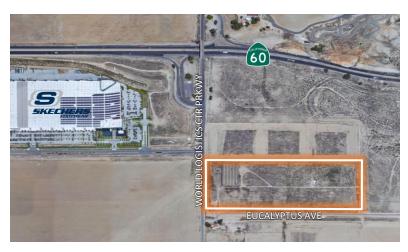

#### THE OFFERING

Southland Commercial Real Estate, Inc. is offering an opportunity to purchase approximately 22 acres of industrial land in a high demand Inland Empire location with immediate I-60 Freeway access. The site offers investors the prospect to acquire a strategic Inland Empire location just 9 miles east of the I-215 and I-60 interchange and within a specific plan that is earmarked for high cube logistics warehouse uses. The Inland Empire is the most desirable industrial market in the U.S. with a record-low second quarter vacancy rate of just 0.2% over 600M SF of product.

A conceptual plan has been developed that would deliver to the site a +/- 500,000 SF warehouse. As of today there is no vacancy in the 500,000 SF or larger size range in all of the Inland Empire.

| Address:  | 30050 Eucalyptus Avenue<br>Moreno Valley, CA 92555                                                            |
|-----------|---------------------------------------------------------------------------------------------------------------|
| Lot Size: | 963,423 SF or 22.117 AC (Net)                                                                                 |
| APN:      | 422-040-014                                                                                                   |
| Zoning:   | "LD" or Logistics Development as part of<br>The World Logistics Center Specific Plan<br>City of Moreno Valley |