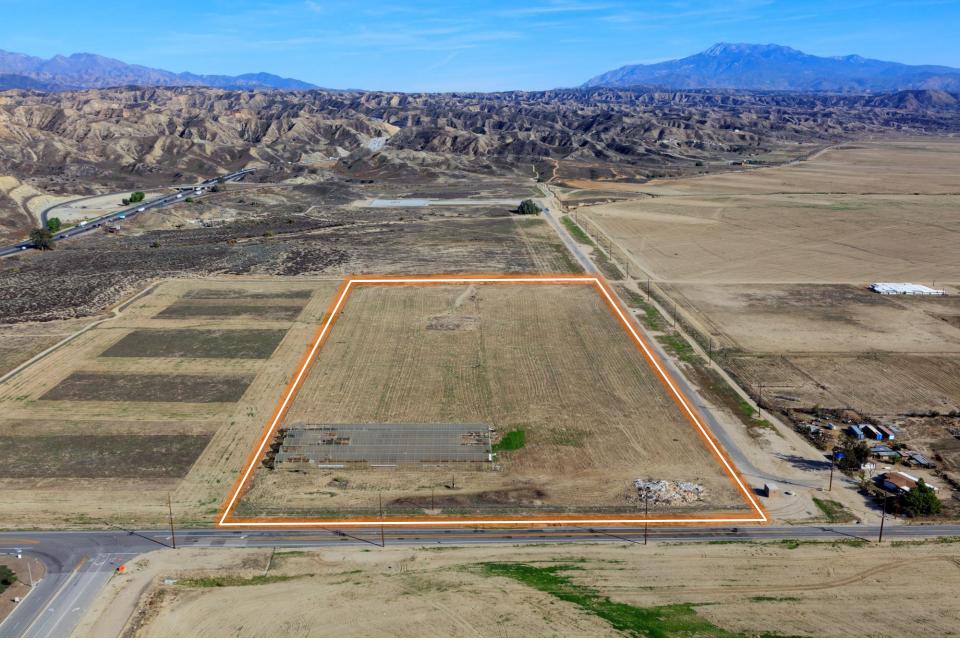

#### THE OFFERING

Southland Commercial Real Estate, Inc. is offering an opportunity to purchase approximately 22 acres of industrial land in a high demand Inland Empire location with immediate I-60 Freeway access. The site offers investors the prospect to acquire a strategic Inland Empire location just 9 miles east of the I-215 and I-60 interchange and within a specific plan that is earmarked for high cube logistics warehouse uses. The Inland Empire is the most desirable industrial market in the U.S. with a record-low second quarter vacancy rate of just 0.2% over 600M SF of product.

A conceptual plan has been developed that would deliver to the site a +/- 500,000 SF warehouse. As of today there is no vacancy in the 500,000 SF or larger size range in all of the Inland Empire.

| Address:  | 30050 Eucalyptus Avenue<br>Moreno Valley, CA 92555                                                            |
|-----------|---------------------------------------------------------------------------------------------------------------|
| Lot Size: | 963,423 SF or 22.117 AC (Net)                                                                                 |
| APN:      | 422-040-014                                                                                                   |
| Zoning:   | "LD" or Logistics Development as part of<br>The World Logistics Center Specific Plan<br>City of Moreno Valley |