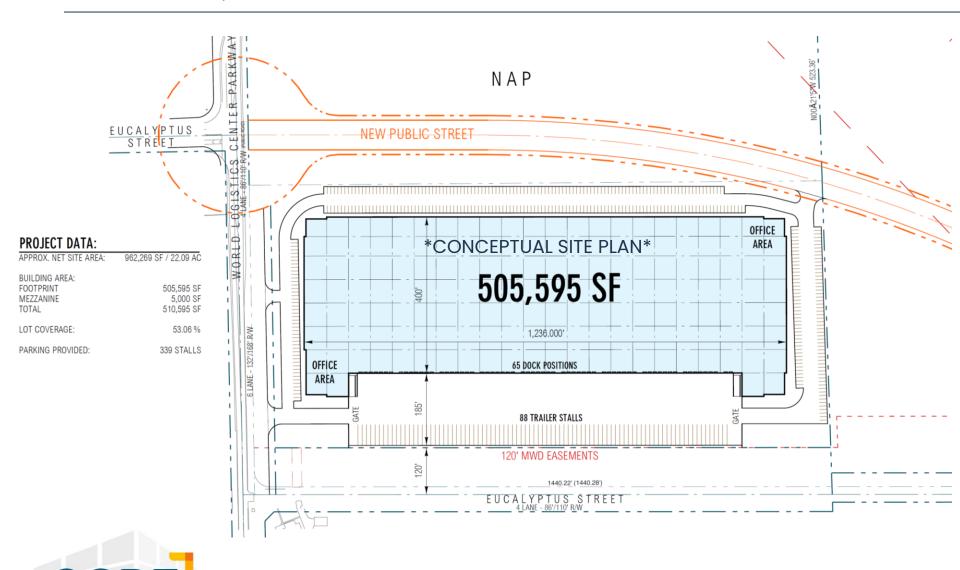

A conceptual plan has been developed that would deliver to the site a +/- 500,000 SF warehouse. As of today there is no vacancy in the 500,000 SF or larger size range in all of the Inland Empire.

| Address:  | 30050 Eucalyptus Avenue<br>Moreno Valley, CA 92555                                                            |
|-----------|---------------------------------------------------------------------------------------------------------------|
| Lot Size: | 963,423 SF or 22.117 AC (Net)                                                                                 |
| APN:      | 422-040-014                                                                                                   |
| Zoning:   | "LD" or Logistics Development as part of<br>The World Logistics Center Specific Plan<br>City of Moreno Valley |