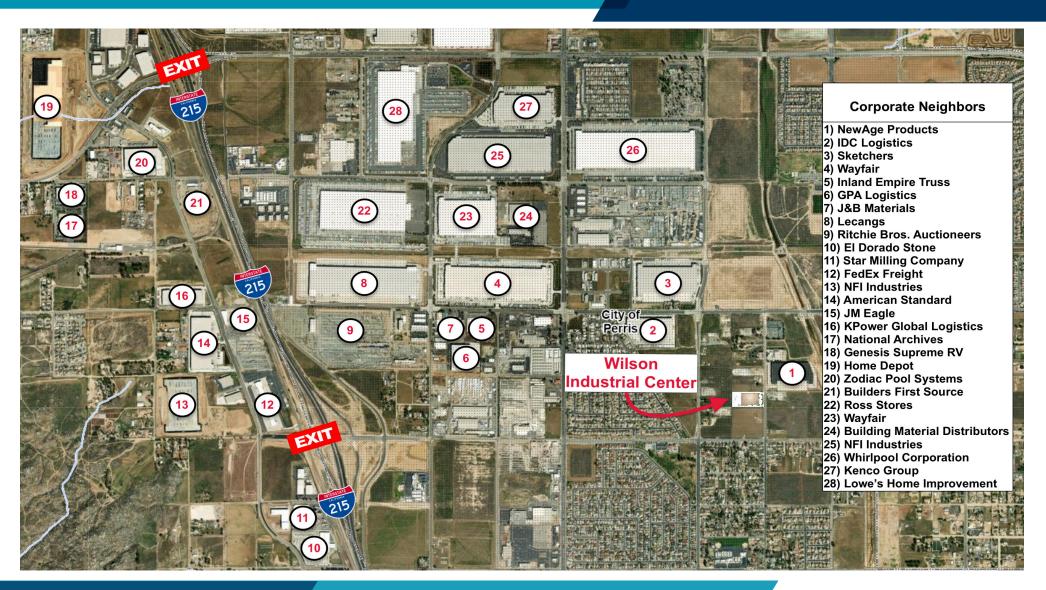

# AVAILABLE FOR LEASE/SALE WILSON INDUSTRIAL CENTER

PERRIS, CALIFORNIA

## 83,910 SF Industrial Building

TAL SIGLAR, CCIM 909.942.4680 tal.siglar@cushwake.com License 01229412 DANIEL WAHL 909.942.4651 daniel.wahl@cushwake.com License 02053165

### **CORPORATE NEIGHBORS**

tal.siglar@cushwake.com

TAL SIGLAR, CCIM

License 01229412

909.942.4680

**DANIEL WAHL** 909.942.4651 daniel.wahl@cushwake.com License 02053165

TAL SIGLAR, CCIM 909.942.4680 tal.siglar@cushwake.com License 01229412 DANIEL WAHL 909.942.4651 daniel.wahl@cushwake.com License 02053165 Proudly Owned By