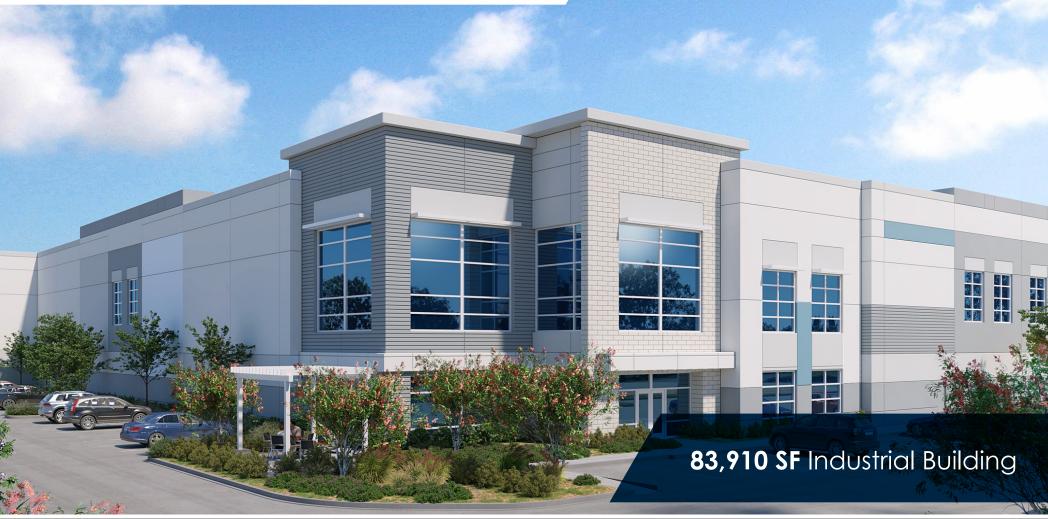

## 83,910 SF Industrial Building

#### **BUILDING FEATURES**

83,910 SF Buildings

9,000 SF Deluxe Office Area

36' Minimum Clear Height

ESFR Sprinkler System

13 Dock High Doors

1 Ground Level Door (12'X14')

2000 Amps (4,000 UGPS)